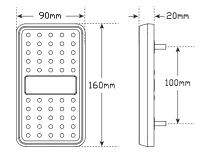

## **212 Series Trailer Lamp**

- No Lens Design
- **Fully Sumbersible**
- **Inbuilt Reflex Reflector**
- **ECE Australian Road Approved**
- IP68 Rated
- 12 Volt Only
- **10 Year Warranty**

| Function | Stop/Tail/Indicator/Reflector |       |           |
|----------|-------------------------------|-------|-----------|
| Size     | 160mm x 90mm x 20mm           |       |           |
| Voltage  | 12 Volt                       |       |           |
| LED Qty  | 25x Stop/Tail, 25x Indicator  |       |           |
| Cable    | 400mm                         |       |           |
| Base     | Polycarbonate                 |       |           |
| Fittings | Stainless Steel               |       |           |
| Draw     | Stop                          | Tail  | Indicator |
| @13.8V   | 0.13A                         | 0.01A | 0.15A     |